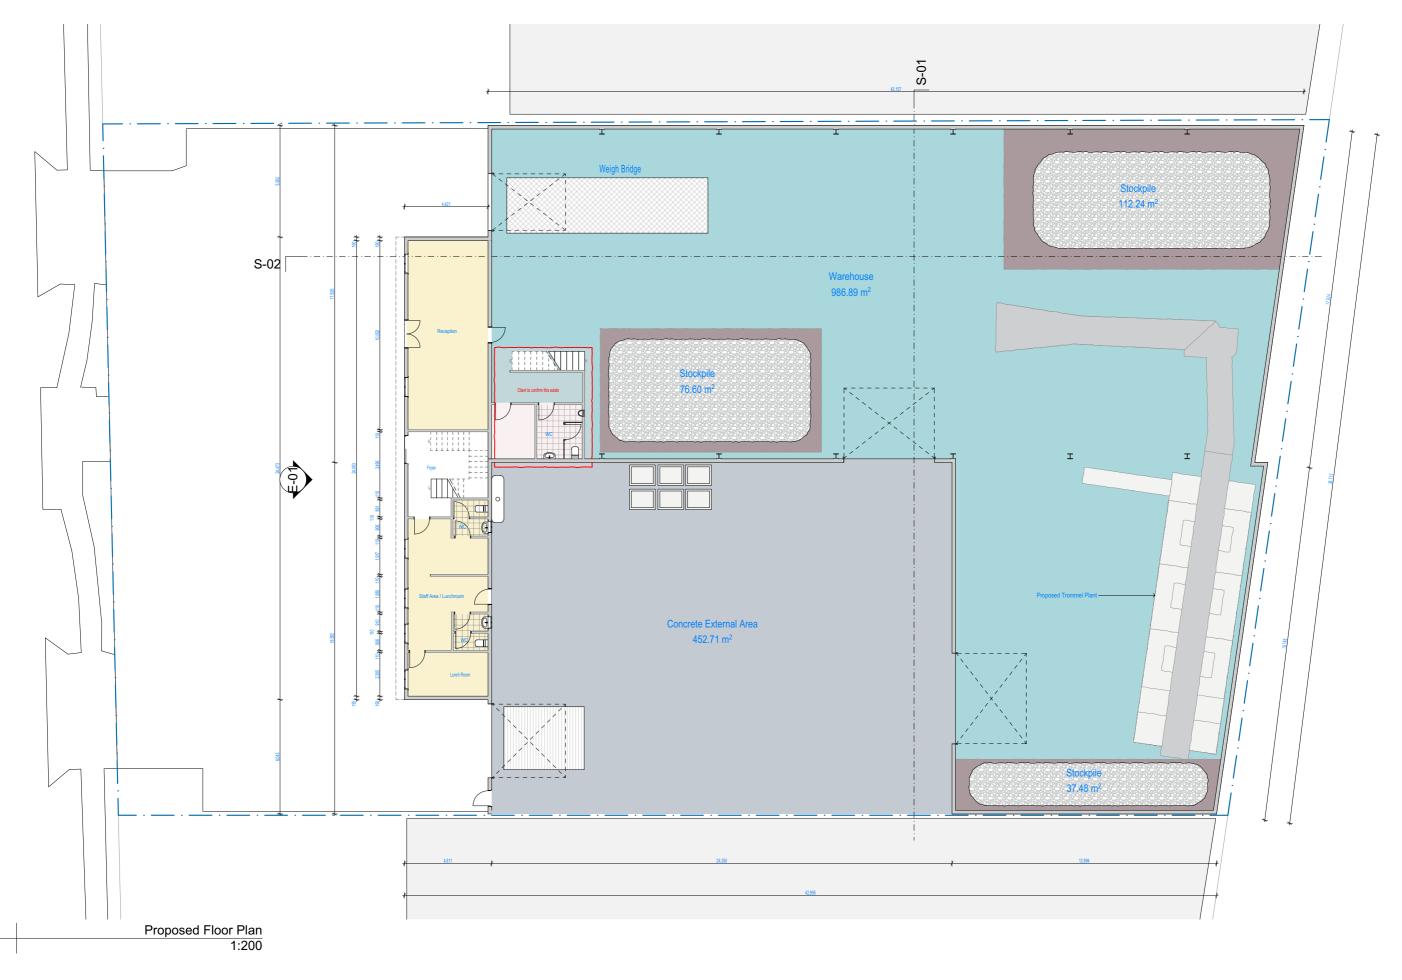

Client Name Lisa Tran LGA City of Canterbury Bankstown Council **Drawing Title Proposed Ground Floor Plan** Scale 1:200 @A3

Transmittal Set Date Rev # Revision Name 01 10/11/2022 02 21/11/2022 Issue 2 03 Issue 3 24/11/2022

| GFA TABLE                |             |
|--------------------------|-------------|
|                          | Area        |
| GFA - First Floor Office | 135.70      |
| GFA - Ground Level       | 1,141.99    |
|                          | 1,277.69 m² |