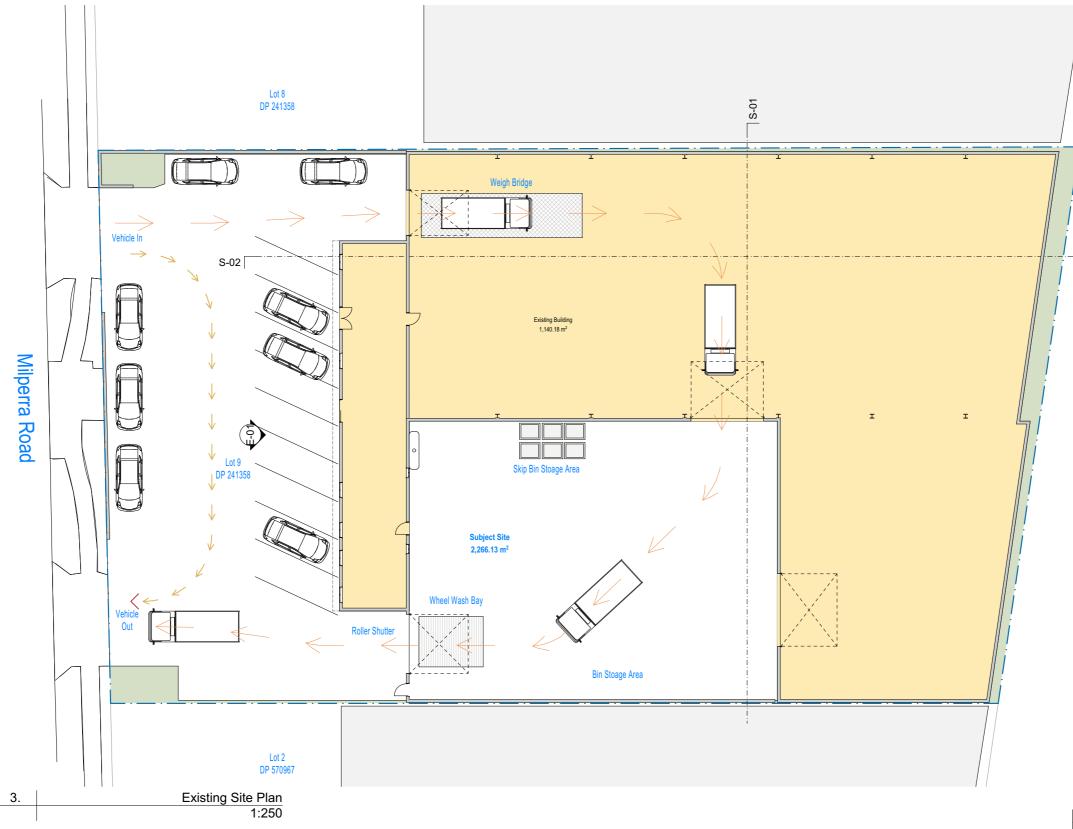

Address 263 Milperra Road Rev

Project No.220816

Revision No.03

Drawing No.A02

Drawing No.A02

Drawn ByKK (BDAA No. 6433)

Proposal Change of use to existing warehouse Address 263 Milperra Road Revesby NSW

Client Name Lisa Tran LGA City of Canterbury Bankstown Council **Drawing Title** Existing Site Plan Scale 1:250, 1:1 @A3

| Site         | Area       |
|--------------|------------|
|              | Area (sqm) |
| Subject Site |            |
|              | 2,266.13   |

(02) 8706 9797 www.planzone.com.au enquiry@planzone.com.au PO Box 3, Liverpool NSW 1871 Suite 4/259 Northumberland St Liverpool NSW 2170