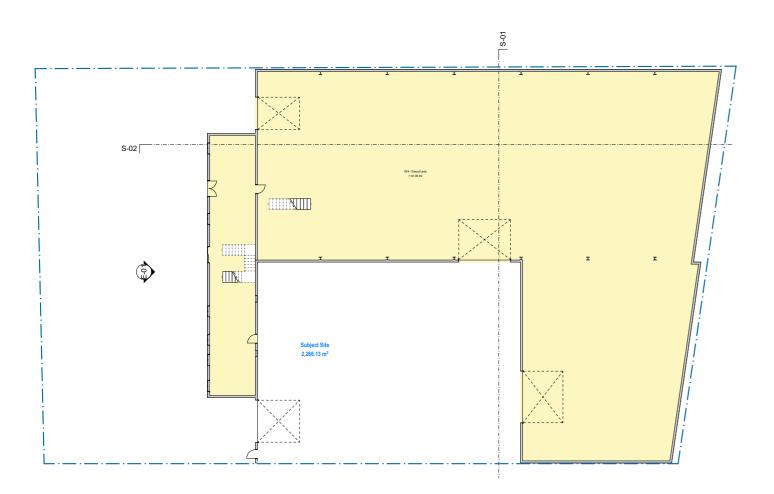

| GFA TABLE                |             |
|--------------------------|-------------|
|                          | Area        |
| GFA - First Floor Office | 135.70      |
| GFA - Ground Level       | 1,141.99    |
|                          | 1,277.69 m² |

Address 263 Milperra Road Revolution Project No. 220816

Revision No. 03

Drawing No. A05

Drawing No. A05

Drawn ByKK (BDAA No. 6433)

Proposal Change of use to existing warehouse

Address 263 Milperra Road Revesby NSW Client Name Lisa Tran LGA City of Canterbury Bankstown Council **Drawing Title GFA Plan** Scale 1:350, 1:1 @A3