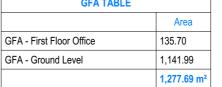

| GFA TABLE                |             |
|--------------------------|-------------|
|                          | Area        |
| GFA - First Floor Office | 135.70      |
| GFA - Ground Level       | 1,141.99    |
|                          | 1,277.69 m² |