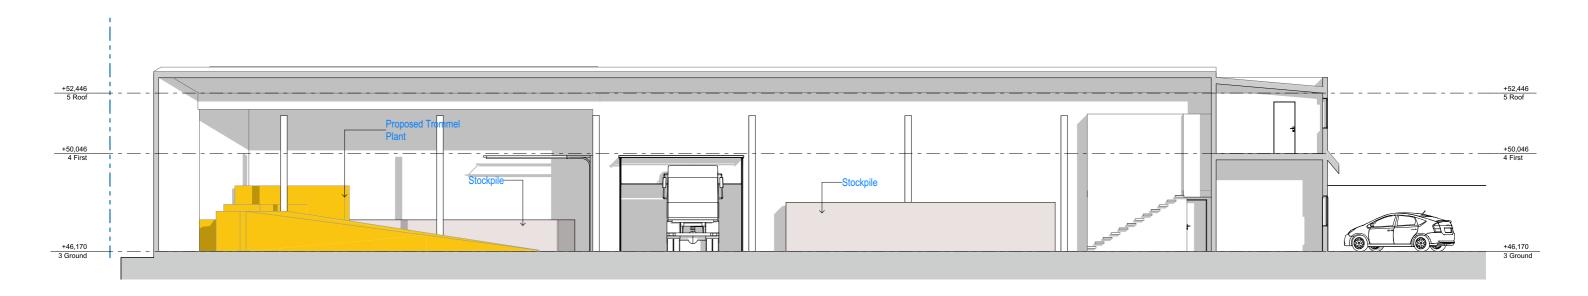

Address 263 Milperra Road Revolution Project No. 220816

Revision No.03

Drawing No.A09

Drawing No.A09

Drawn ByKK (BDAA No. 6433)

Proposal Change of use to existing warehouse Address 263 Milperra Road Revesby NSW

Transmittal Set Date Rev # Revision Name 02 21/11/2022 03 Issue 3 24/11/2022 Client Name Lisa Tran LGA City of Canterbury Bankstown Council **Drawing Title Elevation** Scale 1:150 @A3

(02) 8706 9797 www.planzone.com.au enquiry@planzone.com.au PO Box 3, Liverpool NSW 1871 Suite 4/259 Northumberland St Liverpool NSW 2170

Address 263 Milperra Road Revolution Project No. 220816

Revision No.03

Drawing No.A10

Drawn ByKK (BDAA No. 6433)

Proposal Change of use to existing warehouse Address 263 Milperra Road Revesby NSW

Client Name Lisa Tran LGA City of Canterbury Bankstown Council **Drawing Title Sections** Scale 1:150 @A3