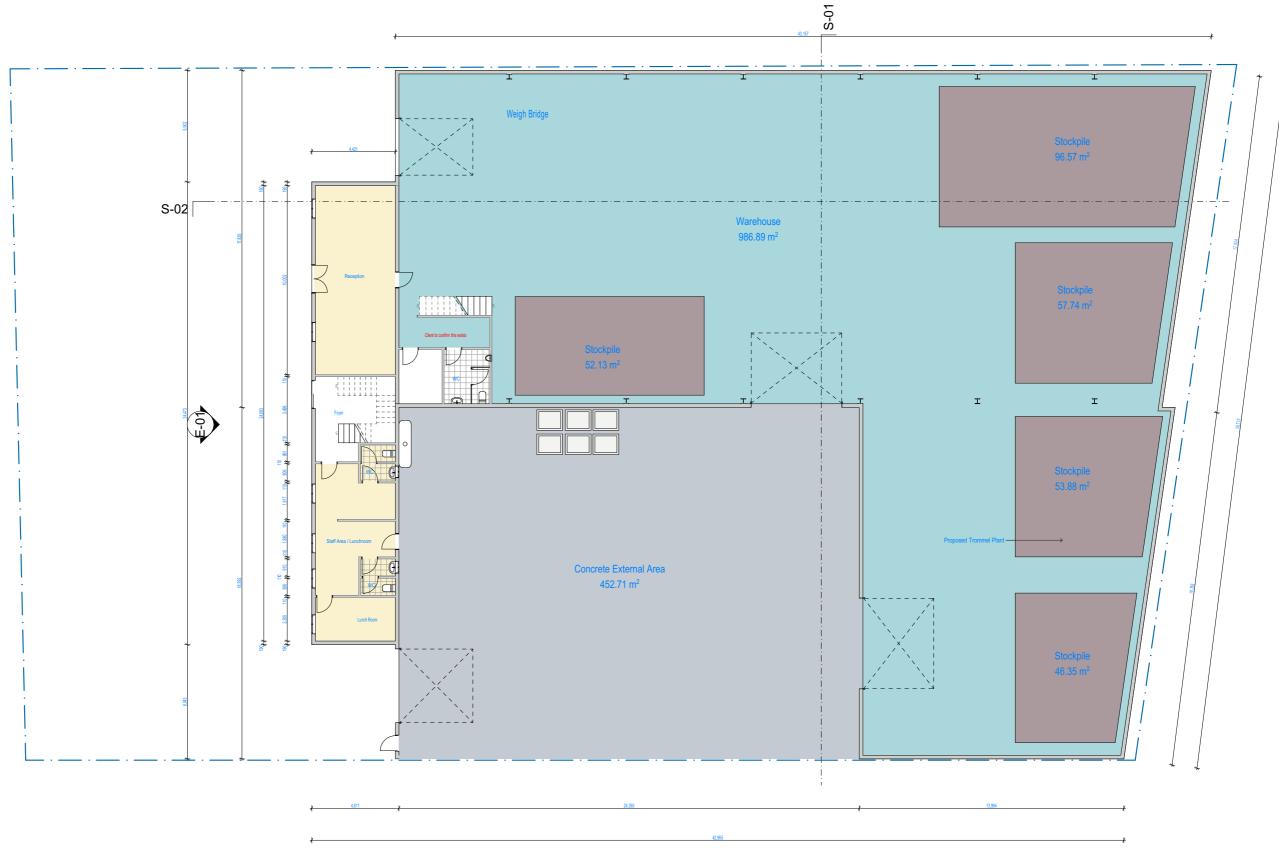

Client Name Lisa Tran LGA City of Canterbury Bankstown Council **Drawing Title** Existing Ground Floor Plan Scale 1:200 @A3

|           | Rev# | Revision Name | Transmittal Se<br>Date |
|-----------|------|---------------|------------------------|
| 2         | 01   | Site plan     | 10/11/2022             |
| <u></u>   | 02   | Issue 2       | 21/11/2022             |
| kevisions | 03   | Issue 3       | 24/11/2022             |
| Ø<br>Y    |      |               |                        |
|           |      |               |                        |
|           |      |               |                        |

| GFA TABLE                |             |
|--------------------------|-------------|
|                          | Area        |
| GFA - First Floor Office | 135.70      |
| GFA - Ground Level       | 1,141.99    |
|                          | 1,277.69 m² |