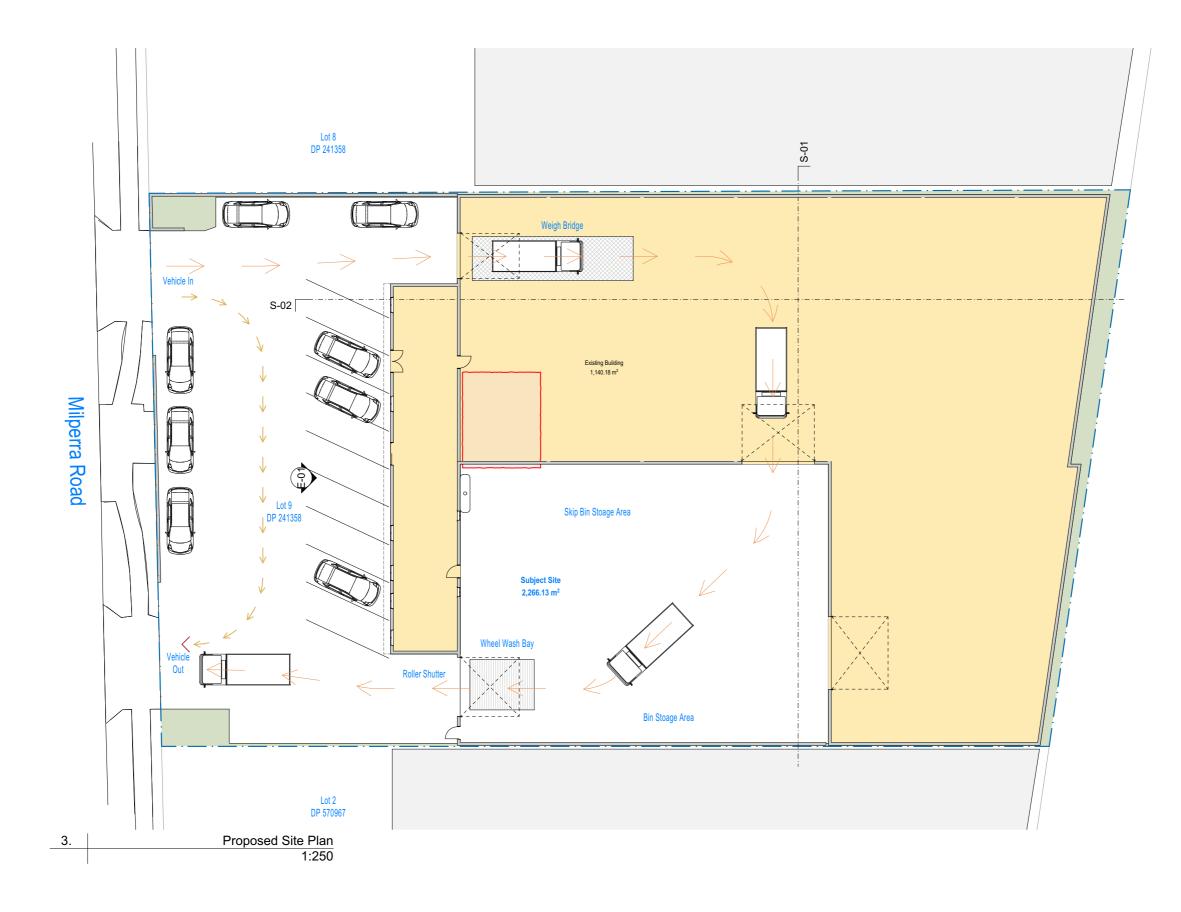

Address 263 Milperra Road Rev

Project No.220816

Revision No.03

Drawing No.A07

Drawing No.A07

Drawn ByKK (BDAA No. 6433)

Proposal Change of use to existing warehouse Address 263 Milperra Road Revesby NSW

Client Name Lisa Tran LGA City of Canterbury Bankstown Council **Drawing Title** Proposed Site Plan Scale 1:250 @A3

|            | Site Area |            |
|------------|-----------|------------|
|            |           | Area (sqm) |
| Subject Si | te        |            |
|            |           | 2,266.13   |

Lot 805 DP 1133371