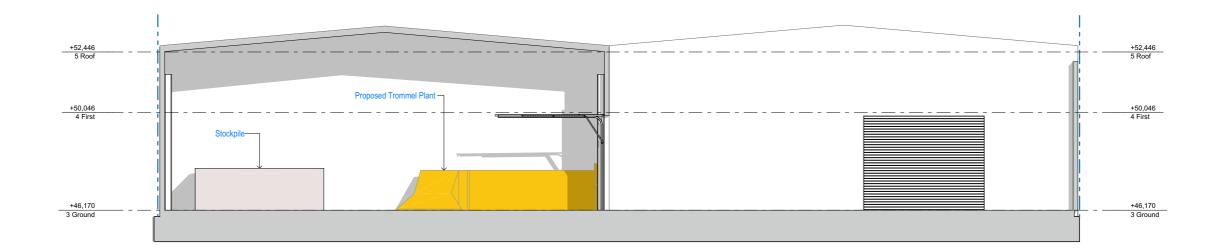

Address 263 Milperra Road Revolution Project No. 220816

Revision No.03

Drawing No.A09

Drawing No.A09

Drawn ByKK (BDAA No. 6433)

Proposal Change of use to existing warehouse Address 263 Milperra Road Revesby NSW

Transmittal Set Date Rev # Revision Name 02 21/11/2022 03 Issue 3 24/11/2022 Client Name Lisa Tran LGA City of Canterbury Bankstown Council **Drawing Title Elevation** Scale 1:150 @A3

(02) 8706 9797 www.planzone.com.au enquiry@planzone.com.au PO Box 3, Liverpool NSW 1871 Suite 4/259 Northumberland St Liverpool NSW 2170

Address 263 Milperra Road Revolution Project No. 220816

Revision No.03

Drawing No.A10

Drawn ByKK (BDAA No. 6433)

Proposal Change of use to existing warehouse Address 263 Milperra Road Revesby NSW

Client Name Lisa Tran LGA City of Canterbury Bankstown Council **Drawing Title Sections** Scale 1:150 @A3