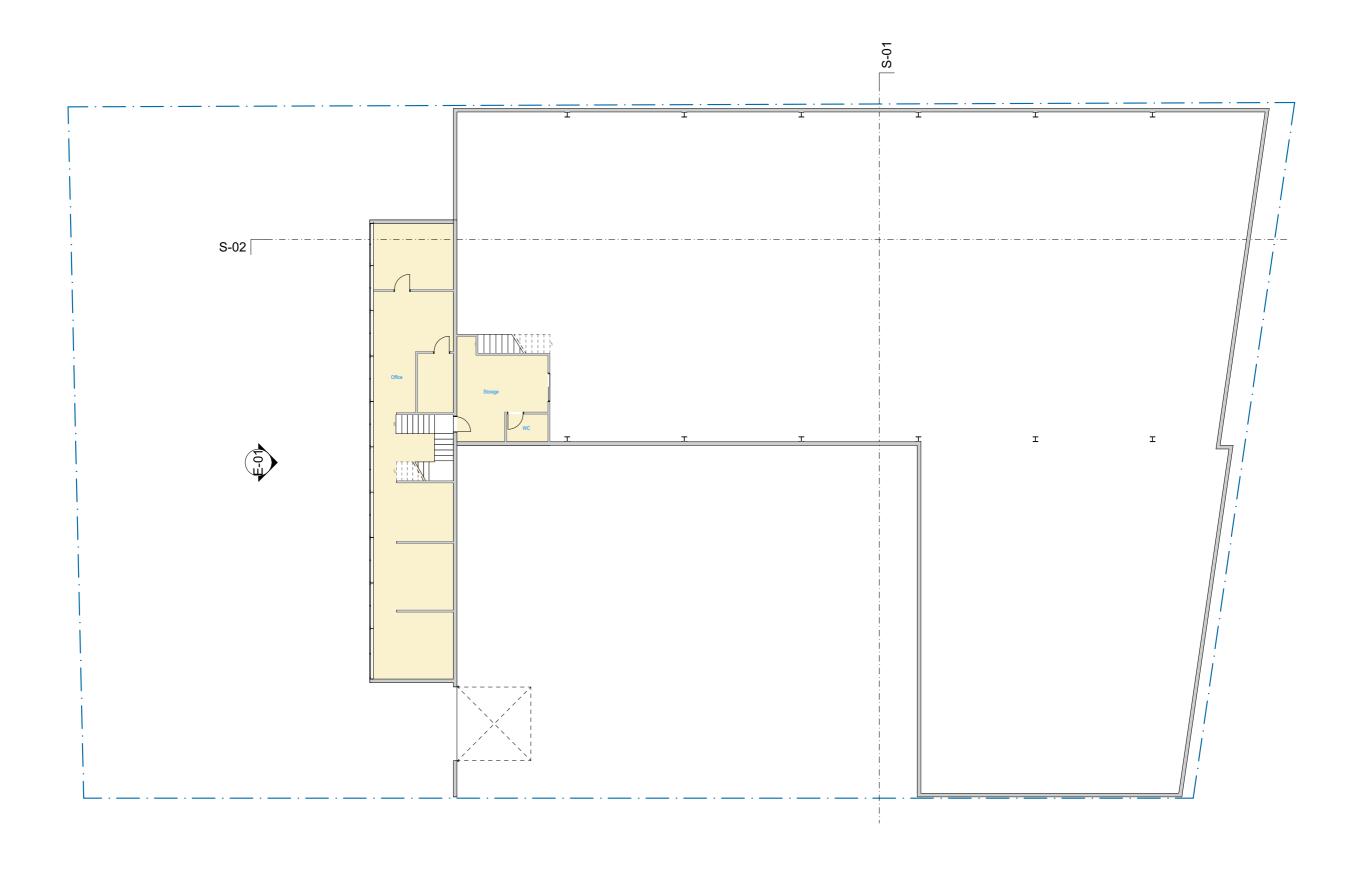

Existing Ground Floor Plan 3. 1:200

(02) 8706 9797 www.planzone.com.au enquiry@planzone.com.au PO Box 3, Liverpool NSW 1871 Suite 4/259 Northumberland St Liverpool NSW 2170

Do not scale off drawings, use scaled measurements. All measurements to be confirmed on site prior to commencement of any works.

Address 263 Milperra Road Revolution Project No. 220816

Revision No.03

Drawing No.A03

Drawing No.A03

Drawn ByKK (BDAA No. 6433)

Proposal Change of use to existing warehouse Address 263 Milperra Road Revesby NSW

Client Name Lisa Tran LGA City of Canterbury Bankstown Council **Drawing Title** Existing Ground Floor Plan Scale 1:200 @A3

|           | Rev# | Revision Name | Transmittal Se<br>Date |
|-----------|------|---------------|------------------------|
| 2         | 01   | Site plan     | 10/11/2022             |
| <u></u>   | 02   | Issue 2       | 21/11/2022             |
| kevisions | 03   | Issue 3       | 24/11/2022             |
| Ø<br>Y    |      |               |                        |
|           |      |               |                        |
|           |      |               |                        |